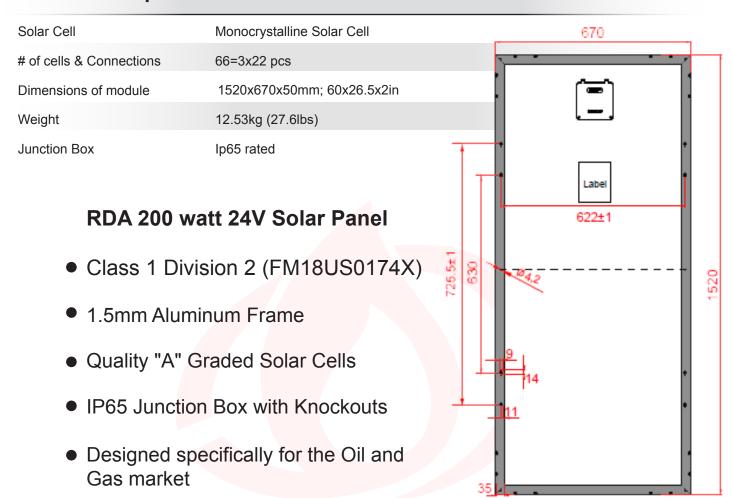

# RDA 200 watt 24V Class 1 Division 2 Solar Panel

- 1.5mm Aluminum Frame
- Quality "A" Grade Solar Cells
- IP65 Junction Box with Knockouts
- Designed specifically for the Oil and Gas market

### **Mechanical Specs:**